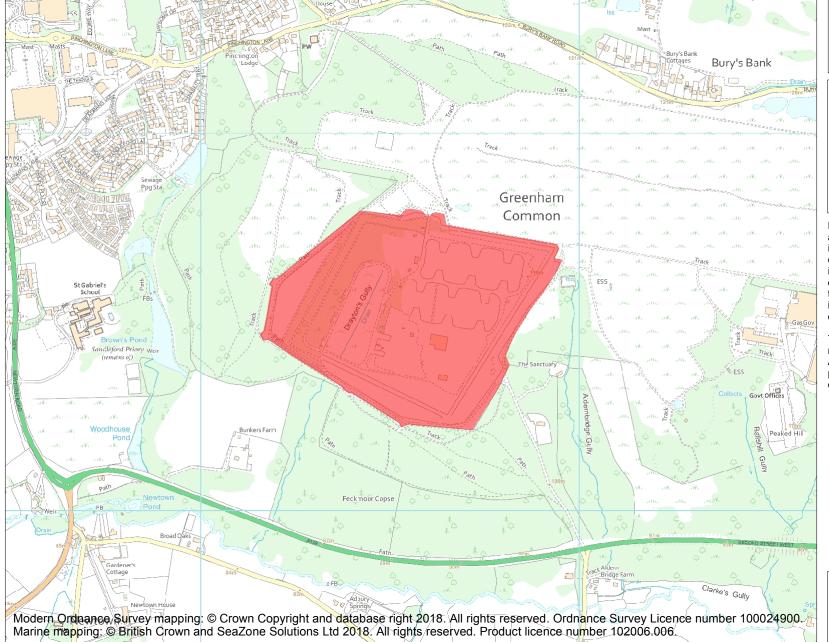

This is an A4 sized map and should be printed full size at A4 with no page scaling set.

Name: Cruise missile shelter complex, Greenham Common Airbase

Heritage Category:

Scheduling

**List Entry No:** 

1021040

County:

District: West Berkshire

Parish: Greenham

Each official record of a scheduled monument contains a map. New entries on the schedule from 1988 onwards include a digitally created map which forms part of the official record. For entries created in the years up to and including 1987 a hand-drawn map forms part of the official record. The map here has been translated from the official map and that process may have introduced inaccuracies. Copies of maps that form part of the official record can be obtained from Historic England.

This map was delivered electronically and when printed may not be to scale and may be subject to distortions. All maps and grid references are for identification purposes only and must be read in conjunction with other information in the record.

**List Entry NGR:** SU 48556 64514

**Map Scale:** 1:10000

Print Date: 6 May 2024

HistoricEngland.org.uk